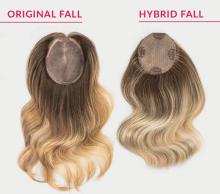

## CHOOSING THE RIGHT FALL FOR YOUR CLIENT

#### The Original Fall

- Provides maximum coverage
- Most natural looking for thinning hair
- Can be placed right up to the hairline
- Available at a premium price point

#### The Hybrid Fall

- Provides targeted coverage
- Best for adding subtle volume
- Placed 1-2" behind the hairline
- Available at an accessible price point