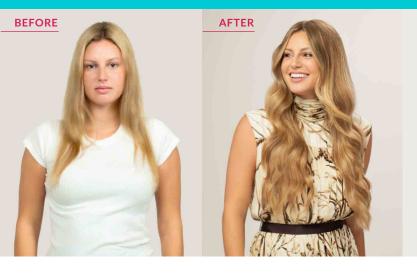

# THE ORIGINAL & HYBRID FALL® OUR INNOVATIVE HAIR TOPPERS

## ADD NATURAL LENGTH AND VOLUME WHILE CONCEALING THINNING NEAR THE CROWN

Loved for its versatility and transformative results, The Fall is available in two designs to meet every client's unique needs. Both The Original Fall & The Hybrid Fall are placed at the crown of the head and secured by four comfortable, silicone-coated clips that attach to the natural hair.

## Confidence Plus Comfort

The Fall is gentle on thinning hair, as both designs feature a breathable base for comfortable daily wear and natural results.

### Maximum Customization

Unlike many other hair toppers on the market, The Fall comes long so it can be customized and styled to meet your clients' unique goals.

### Perfect for Pairing

The Fall is perfect for layering with other extensions to achieve maximum volume and targeted coverage for thinning hair near the crown.

OVERVIEW

BENEFITS

The Original Fall 16" - 18" | Approx. 85 grams The Hybrid Fall 14" - 16" | Approx. 70 grams