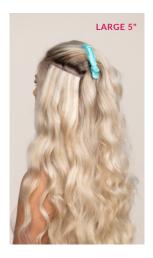

### Large 5"

Add volume and/or extend length for maximum coverage at the back of the head.