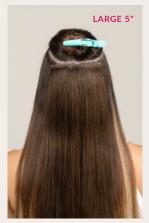

### Large 5"

Add volume and/or extend length for maximum coverage at the back of the head.

### Large 5"

Blend shorter hair, add volume and/or extend length for maximum coverage in the back of the head.