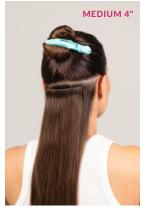

### Medium 4"

Add volume and/or extend length around the nape and closer to the crown area.