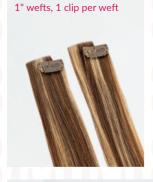

# 23 ORIGINAL COLORS

3 WIDTHS

Small Pack (4)

Medium Pack (2) 2" wefts, 2 clips per weft

Large Pack (2)
5" wefts, 3 clips per weft