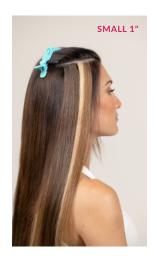

### Small 1"

Fill in targeted areas, extend shorter layered haircuts, or add volume around the temples.