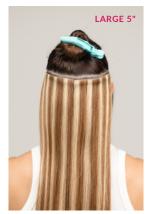

### Large 5"

Add volume and/or extend length for maximum coverage at the back of the head.