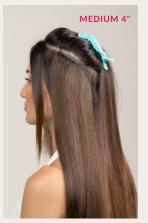

### Medium 4"

Add volume and/or extend length around the nape and closer to the crown area.

### Medium 4"

Blend shorter hair and/or extend length around the nape and crown area.