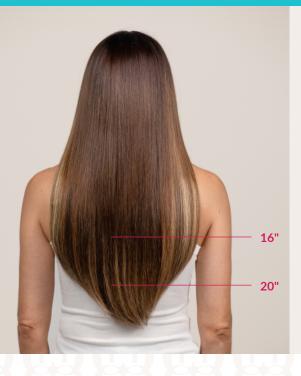

## BLEND-INS PROVIDE ENDLESS VERSATILITY

Use alone or layer with other HALOCOUTURE extension methods to extend length, add volume, and enhance color.