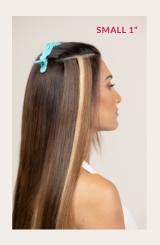

### Small 1"

Fill in targeted areas, extend shorter layered haircuts, or add volume around the temples.