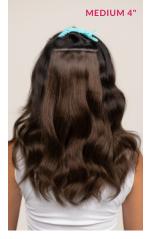

### Medium 4"

Add volume and/or extend length around the nape and closer to the crown area.

### Medium 4"

Blend shorter hair and/or extend length around the nape and crown area.