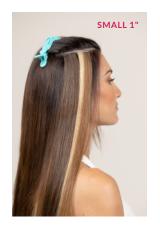

### Small 1"

Fill in targeted areas, extend shorter layered haircuts, or add volume around the temples.