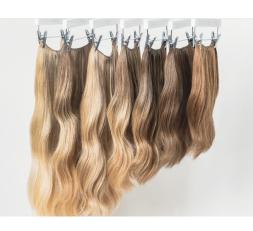

#### Lengths

Available in a variety of lengths so stylists can customize to meet each client's hair goals.

- 12" (Approx. 70 grams)
- 16" (Approx. 100 grams)
- 20" (Approx. 120 grams)
- 24" (Approx. 120 grams)

#### Colors 23 Original | 7 Balayage

Our range of original colors and balayage blends allow stylists to provide the perfect color match.