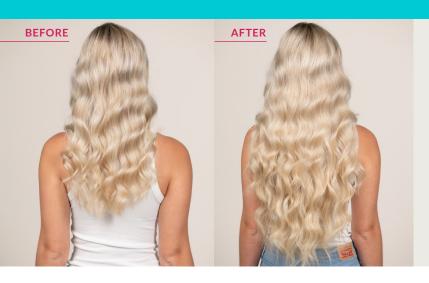

# THE ORIGINAL HALC

**OUR ICONIC HALO HAIR EXTENSION** 

## **CREATE BEAUTIFUL** TRANSFORMATIONS WITH OUR MOST ICONIC EXTENSION

Our experts revolutionized the world of hair extensions with our iconic Original HALO. Designed with comfort in mind, The Original HALO is non-damaging, virtually undetectable, and ideal for adding natural and effortless length and volume without commitment.

## Ultimate Versatility

The Original HALO can be used on its own or in combination with other methods to add volume, extend length, and enhance color.

## Quick & Easy Installation

The Original HALO can be installed in minutes and is easy for clients to do at home. Pre-style The Original HALO for an instant transformation.