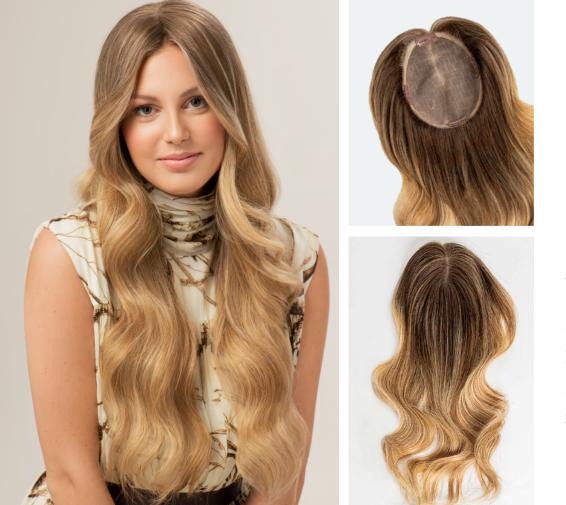

## FEATURES

**Original and Balayage Colors** 16" - 18" Length Approximately 85 Grams

Perfect for clients with thin hair that desire a more natural, voluminous look!

Conceal hair loss and new growth between color services.

Our damage-free design is gentle on fine or thinning hair.

The Original Fall is a hand-tied, breathable weft with a lace base that creates a seamless and natural blend with hair.

This is placed at the crown of the head and secured by four comfortable, silicone-coated clips that attach to your natural hair.