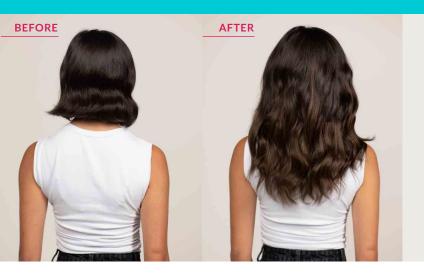

# CREATE A SEAMLESS BLEND WITH MAXIMUM LENGTH AND VOLUME

The Layered HALO has quickly become our most popular extension. Uniquely designed and unlike any other product available, the beautiful, flowing layers provide a seamless blend with the natural hair for effortless length and maximum volume.

# Maximum Length & Volume

With 30% more grams of hair than The Original HALO, The Layered HALO delivers even more volume and length for significant results.

# Built-In Layers for a Seamless Blend

Equipped with 2-3 built-in, gradual layers that provide a seamless blend with the natural hair, The Layered HALO is a best-seller among clients.