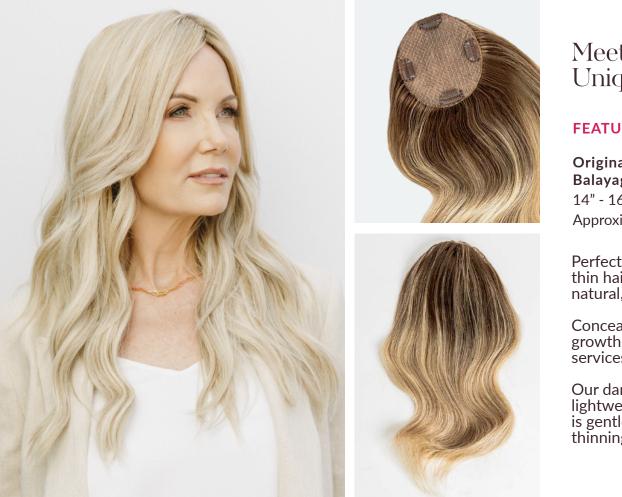

## **FEATURES**

**Original and Balayage Colors** 14" - 16" Length Approximately 70 Grams

Perfect for clients with thin hair that desire a more natural, voluminous look!

Conceal hair loss and new growth between color services.

Our damage-free, lightweight hybrid design is gentle on fine or thinning hair.

The Hybrid Fall<sup>®</sup> is a lightweight and more accessible version of the Original Fall<sup>®</sup>.

These extensions are created with a combination of hand-tied and machine-sewn and paired with a fabric base that delivers a seamless and natural blend with hair.