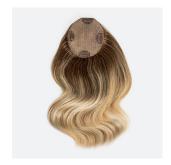

The Hybrid Fall®

LENGTH: 14" - 16" COLORS: 23 ORIGINAL & ROOTED | 7 BALAYAGE

The Hybrid Fall is a lightweight and more accessible version of The Original Fall, created with a combination of hand-tied and machine-sewn technology and paired with a fabric base to deliver a seamless and natural blend. Our lightweight hybrid design provides natural but subtle coverage and volume with added relief for fine or thinning hair.