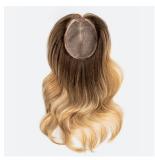

The Original Fall®

LENGTH: 16" - 18" COLORS: 23 ORIGINAL & ROOTED | 7 BALAYAGE

The Original Fall is a hand-tied, breathable weft with a lace base, perfect for clients wanting maximum volume and coverage. Our damage-free design is gentle on fine or thinning hair. The Original Fall conceals hair loss, thinning, and new growth between color services while adding length and fullness