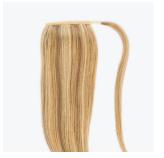

The Pony LENGTH: 16" COLORS: 23 ORIGINAL

Attached comfortably and securely with a small built-in comb. The Ponv is a versatile extension designed to add commitmentfree volume and length to your updo. It is equipped with a section of hair that wraps around to conceal the hair tie, allowing for an instant transformation with a seamless blend.