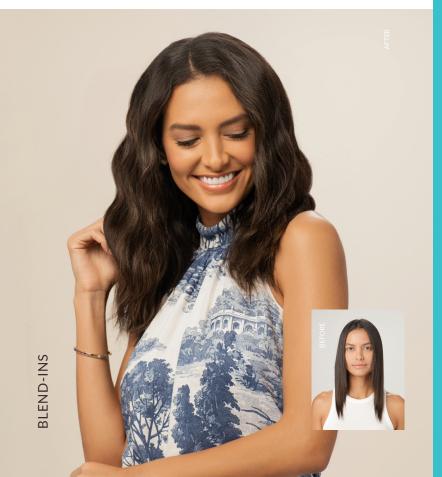

#### Blend-Ins

LENGTHS: 16" | 20" **COLORS: 23 ORIGINAL** 

Blend-Ins are designed using first-ofits-kind clip-in technology for the most invisible result. Injected hair at the seam creates the most discreet and undetectable install. With a variety of widths, these clip-ins can be customize to anyone and create a full transformation in seconds!