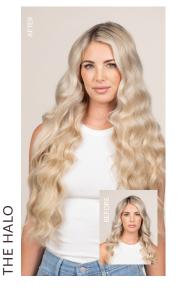

### Don't wait any longer, let's create hair happiness together!

Ask your stylist which HALOCOUTURE extension is right for you.

BANG

뽀

The Original HALO® LENGTHS: 12" | 16" | 20" | 24" COLORS: 23 ORIGINAL | 7 BALAYAGE

The Original HALO is non-damaging, virtually undetectable, and ideal for adding natural and effortless length and volume without the commitment of other traditional extension methods.