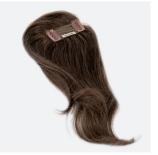

The Original Fall®

LENGTH: 16" - 18" COLORS: 23 ORIGINAL & ROOTED | 7 BALAYAGE

The Original Fall is a hand-tied, breathable weft with a lace base, perfect for clients wanting maximum volume and coverage. Our damage-free design is gentle on fine or thinning hair. The Original Fall conceals hair loss, thinning, and new growth between color services while adding length and fullness

The Hybrid Fall®

LENGTH: 14" - 16" COLORS: 23 ORIGINAL & ROOTED | 7 BALAYAGE

The Hybrid Fall is a lightweight and more accessible version of The Original Fall, created with a combination of hand-tied and machine-sewn technology and paired with a fabric base to deliver a seamless and natural blend. Our lightweight hybrid design provides natural but subtle coverage and volume with added relief for fine or thinning hair.