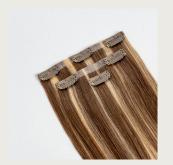

#### Blend-Ins

LENGTHS: 16" | 20" **COLORS: 23 ORIGINAL** 

Blend-Ins are designed using first-ofits-kind clip-in technology for the most invisible result. Injected hair at the seam creates the most discreet and undetectable install. With a variety of widths, these clip-ins can be customize to anyone and create a full transformation in seconds!