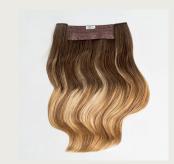

### Don't wait any longer, let's create hair happiness together!

Ask your stylist which HALOCOUTURE extension is right for you.

BANG

뽀

The Original HALO® LENGTHS: 12" | 16" | 20" | 24" COLORS: 23 ORIGINAL | 7 BALAYAGE

The Original HALO is non-damaging, virtually undetectable, and ideal for adding natural and effortless length and volume without the commitment of other traditional extension methods.