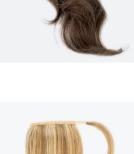

The Bang

LENGTH: 13" - 14" **COLORS: 23 ORIGINAL & ROOTED** 

The Bang is a lightweight and versatile extension piece that instantly transforms. This extension is completely customizable, giving you the ability to cut and style to compliment your natural hair. Perfect for a quick change in look or conceal thin or broken hair around the hairline.