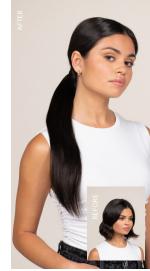

The Pony LENGTH: 16" COLORS: 23 ORIGINAL

Attached comfortably and securely with a small built-in comb. The Ponv is a versatile extension designed to add commitmentfree volume and length to your updo. It is equipped with a section of hair that wraps around to conceal the hair tie, allowing for an instant transformation with a seamless blend.