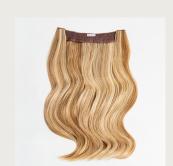

### The Layered HALO®

LENGTHS: 14" | 18" | 22" COLORS: 23 ORIGINAL | 7 BALAYAGE

The Layered HALO has quickly become our most popular extension. Uniquely designed and unlike any other product available, it has 2-3 built-in, gradual layers, providing a seamless blend with natural hair. With 30% more grams than The Original HALO, The Layered HALO delivers maximum volume for dense or thick hair.